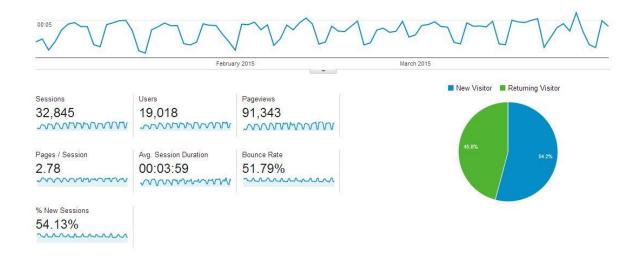

TrustDeed.com.au attracted 32,845 visitors during first quarter of 2015 with each visitor viewing about 3 pages per visit. With average time spent of approx. 4 minutes per visit, we guarantee that your advertising will be noticed and have sufficient exposure to this niche market segment.